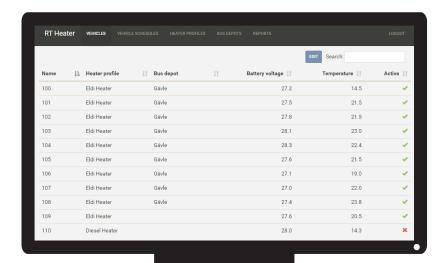

## **E-SERVICE**

- Easily managed through the webpage
- Monitors battery level
- Displays temperature at the driver's seat
- Detailed logs on bus temperature, battery level etc
- Issues alerts on temperature deviations and warns if the bus is not ready

## WELCOME TO A SMART BUS DEPOT

Everything is easily controlled via the website www.fleetheat.se. Here you can import the schedules for the depot's buses. This combined with the local temperature readings, ensures the bus is warmed up with optimal energy efficiency. You can view the current status of the buses, such as battery level and departure times. In short, FleetHeat gives you full control of the heating!